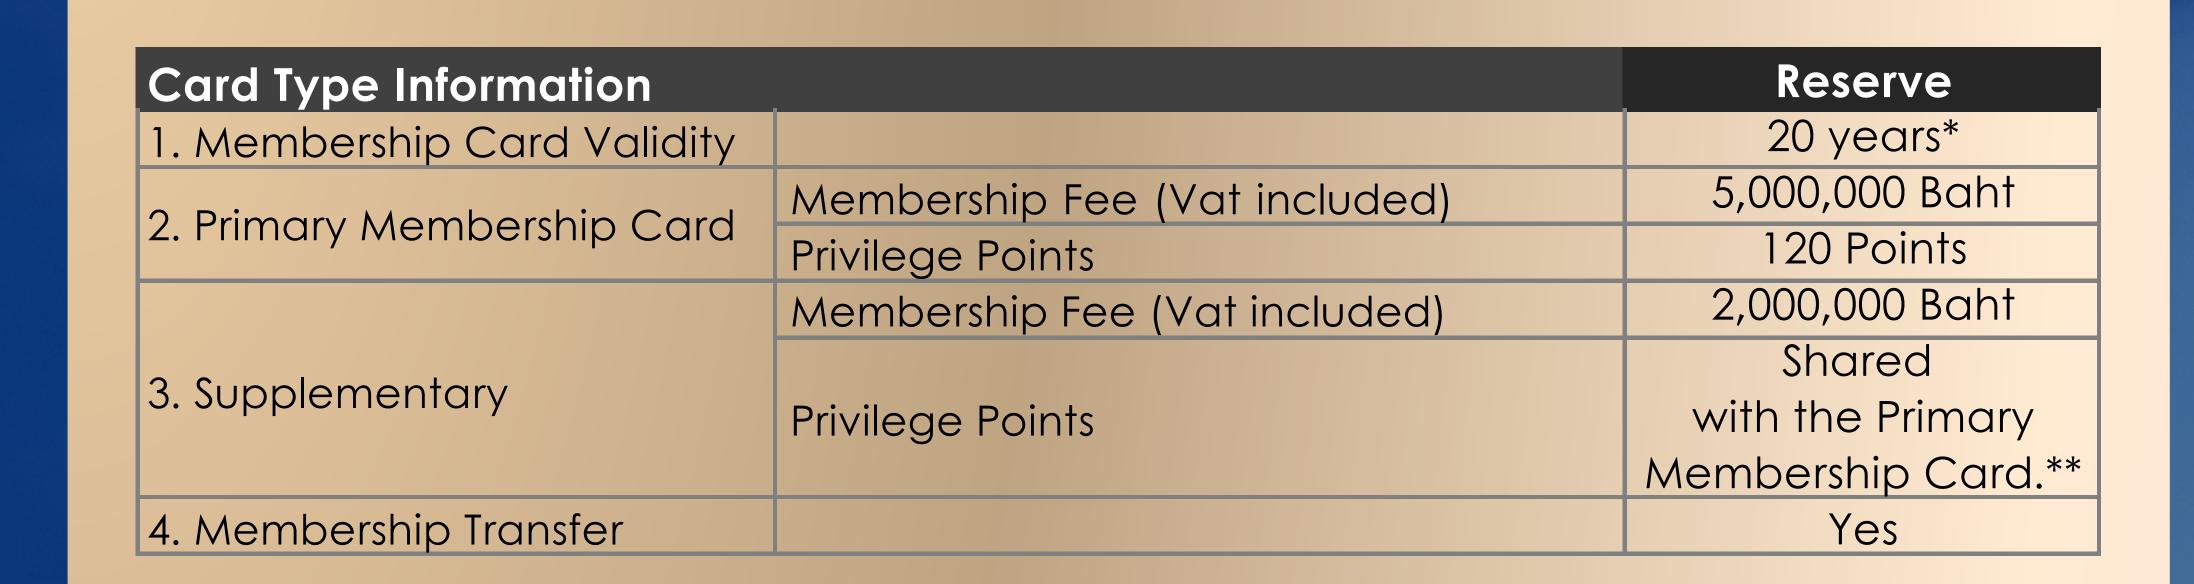

## RESERVE PACKAGE

| Privileges of Reserve Membership                                          | Reserve        |
|---------------------------------------------------------------------------|----------------|
| 1. Elite Personal Assistant (EPA)                                         | Unlimited      |
| 2. Premium Lane (International Airport: Suvarnabhumi, Chiang Mai, Phuket) | Unlimited      |
| 3. Wealth Advisory                                                        | Yes            |
| 4. Seasonal Privileges & Gift                                             | Yes            |
| 5. Priority Service                                                       | Yes            |
| 6. Member Contect Center (MCC)                                            | Dedicated Line |
| 7. Pick-up Service (90-Day Report)                                        | Yes            |

\* The Reserve Card type can be valid up to 20 years but will have to be renewed every 5 years with one-year advance notice before the end of the contract.

\*\* Points are deducted from the Primary Membership Card as per the quantity specified by the company.